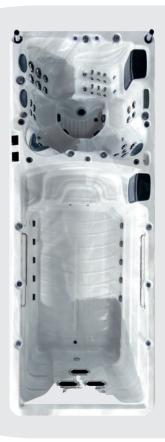

#### **FEATURED JETS**

53 Total Jets

1 x 7.5 inch Jets

8 x 5 inch Jets

21 x 3.5 inch Jets

20 x 2 inch Jets

3 x Swim Jets

#### **FEATURES**

| People                     | 6                                         |
|----------------------------|-------------------------------------------|
| Dimensions                 | 232 x 89 x 59 inch                        |
| Seat layout                | 4 seats + 1 lounger                       |
| LED Lighting               | ✓ Premium                                 |
| Music                      | Bluetooth                                 |
| Ozone                      | 1                                         |
| Insulation                 | Platinum Premium Shield                   |
| Electrical Supply Required | 60 Amp/50 Amp / 240V                      |
| Heater                     | 5.5kw                                     |
| Water Capacity             | 714 Gallons (Spa)<br>1,823 Gallons (Swim) |