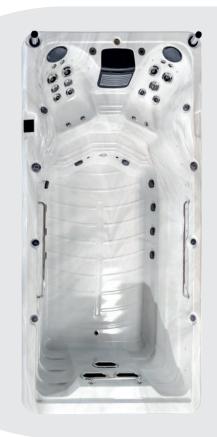

# Swim Spa Range **Eros**

#### **FEATURED JETS**

22 Total Jets

5 x 5 inch Jets

6 x 3.5 inch Jets

8 x 2 inch Jets

3 x Swim Jets

#### **FEATURES**

| People                     | 3                       |
|----------------------------|-------------------------|
| Dimensions                 | 177 x 89 x 59 inch      |
| Seat layout                | 2 seats                 |
| LED Lighting               | ✓ Premium               |
| Music                      | Bluetooth               |
| Ozone                      | ✓                       |
| Insulation                 | Platinum Premium Shield |
| Electrical Supply Required | 60 Amp / 240V           |
| Heater                     | 5.5kw                   |
| Water Capacity             | 1,884 Gallons           |