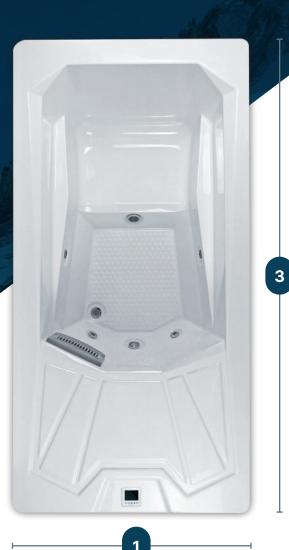

# CHILL TUBS

#### **Power Supply**

15 Amp 110v

Materials Aristech Acrylic

4

Weight 235 lbs

### Water Capacity

185 Gallons

#### Temperature

Settings as low as 37° degrees or as high as 104° degrees

# Controls

Touchscreen controls with built in Wifi



#### Draining

Hose Pipe connection

# **Antifreeze function**

Prevents the formation of ice or frost

#### **Ozone + Filtration**

Built in ozone and filter system for clear water

#### **Cover Included**

Insulated for reduced running costs

# Lighting

Base LED Light LED Corner Lighting

# Jets

Circulates water to eliminate thermal barrier







# Dimensions



43 in



31 in

3





53 in