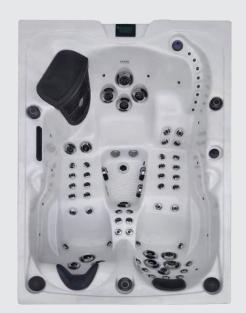

## Premium Range **Topaz**

**FEATURED JETS** 

64 Total Jets

 $10 \times 5$  inch Jets

9 x 3.5 inch Jets

45 x 2 inch Jets

## **FEATURES**

| People                     | 3                       |
|----------------------------|-------------------------|
| Dimensions                 | 2200 x 1560 x 900 mm    |
| Seat layout                | 1 seat + 2 loungers     |
| LED Lighting               | ✓ Premium               |
| Music                      | Bluetooth               |
| Ozone                      | ✓                       |
| Insulation                 | Platinum Premium Shield |
| Electrical Supply Required | 32 AMP                  |
| Heater                     | 3kw                     |
| Pumps                      | 2 x 3 HP                |
| Circulation Pump           | 1 x 0.53 HP             |