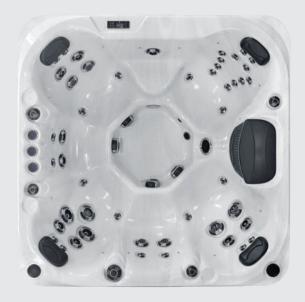

## FEATURES

| People                     | 7                          |
|----------------------------|----------------------------|
| Dimensions                 | 79 x 79 x 35 inch          |
| Seat layout                | 7 seats                    |
| LED Lighting               | $\checkmark$               |
| Music                      | Joyonway Bluetooth         |
| Ozone                      | ✓                          |
| Insulation                 | Platinum Premium Shield    |
| Electrical Supply Required | 50 Amp / 220V              |
| Heater                     | 5.5kw                      |
| Pumps                      | 2 x 5 BHP, 2 HP continuous |
| Circulation Pump           | 1 x 0.5 HP                 |