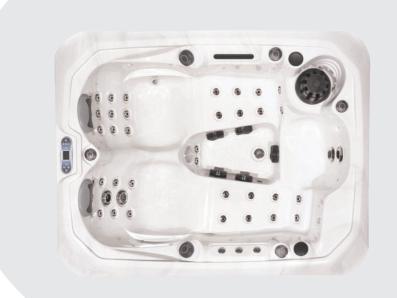

# Premium Range **Arizona**

#### **FEATURED JETS**

43 Total Jets

 $4 \times 3.5$  inch Jets

39 x 2 inch Jets

## **FEATURES**

| People                     | 3                       |
|----------------------------|-------------------------|
| Dimensions                 | 2130 x 1650 x 880 mm    |
| Seat layout                | 1 seat + 2 loungers     |
| LED Lighting               | ✓ Premium               |
| Music                      | Bluetooth               |
| Ozone                      | ✓                       |
| Insulation                 | Platinum Premium Shield |
| Electrical Supply Required | 32 AMP                  |
| Heater                     | 3kw                     |
| Pumps                      | 2 x 2 HP                |
| Circulation Pump           | 1 x 0.53 HP             |