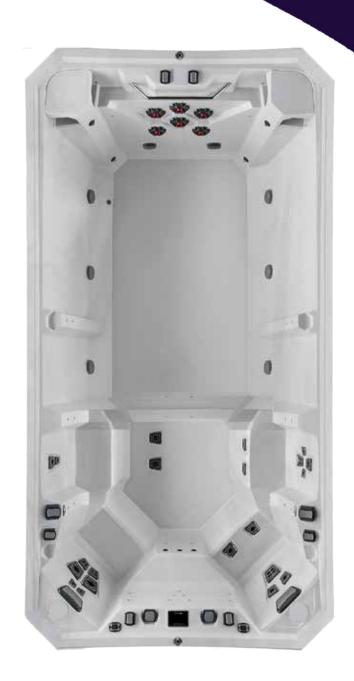

# the **V174S**

exterior dimensions 174 x 90 x 56 in

therapy seats 4 seats

1,600 Gal

total number of jetpods including whitewater-4 jets 27 jetpods/6 whitewater-4

3 2-speed pumps

electrical requirements 240V/50A, 60 Hz

 $\substack{\text{weight dry/full}\\ \textbf{2,300/15,660 lb}}$ 

#### **OPTIONS**

- Starlights<sup>™</sup> LED light system
- Bluetooth audio system
- CD ozonator
- Fitness Package
   Resistance & Rowing Kit

  Swim Tether
- Environments<sup>™</sup> Steps
- Cover Companions<sup>™</sup>