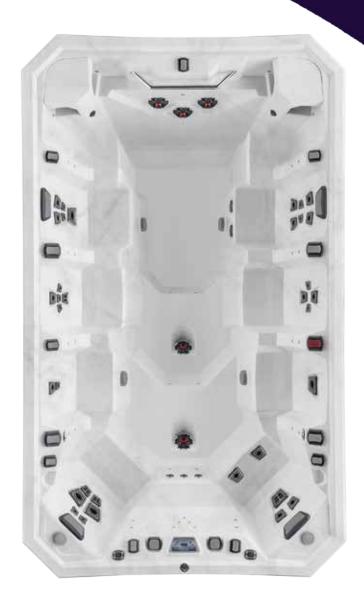

### the **V150P**

exterior dimensions 150 x 90 x 51 in

therapy seats 8 seats

water capacity 950 Gal

total number of jetpods including whitewater-4 jets 36 jetpods/5 whitewater-4

2 2-speed pumps

electrical requirements 240V/50A, 60 Hz

weight dry/full 1,800/9,723 lb

- Starlights<sup>™</sup> LED light system
- Cosmic<sup>™</sup> audio system
- RF audio control kit
- ConstantClean+ Package In-line sanitation system CD ozonator
- Fitness Package
   Resistance & Rowing Kit

  Swim Tether
- Environments<sup>™</sup> Steps
- Cover Companions<sup>™</sup>