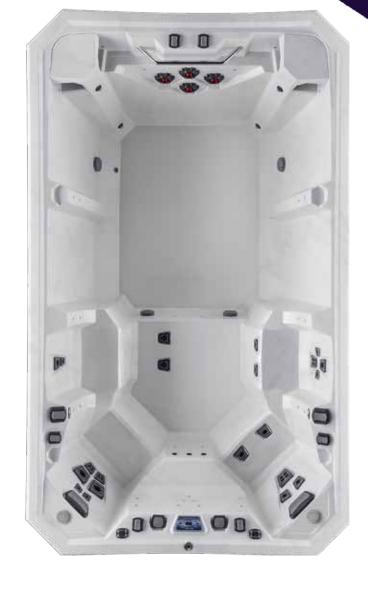

### the **V150W**

exterior dimensions 150 x 90 x 51 in

therapy seats 4 seats

1,200 Gal

total number of jetpods including whitewater-4 jets 25 jetpods/4 whitewater-4

2 2-speed pumps

electrical requirements 240V/50A, 60 Hz

 $1,700/11,720\ lb$ 

#### **OPTIONS**

- Starlights<sup>™</sup> LED light system
- Cosmic<sup>™</sup> audio system
- RF audio control kit
- ConstantClean+ Package In-line sanitation system CD ozonator
- Fitness Package
   Resistance & Rowing Kit

  Swim Tether
- Environments<sup>™</sup> Steps
- Cover Companions<sup>™</sup>