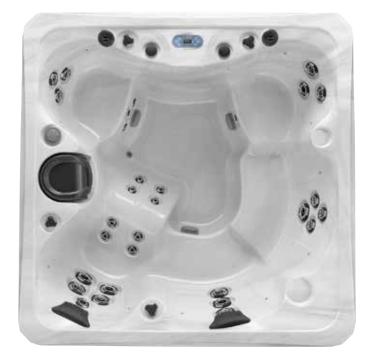

### the **Nashville** Elite

<sup>size</sup> 60 x 84 x 29.5 in

therapy seats 3 seats

water capacity 225 gallons

number of jets 22 jets

1 pump 120 GPM

# electrical requirements 120V 15 Amp

weight dry/full 400/2026 lbs

Go to **marquisspas.com** for videos about each of the Marquis Elite hot tub models

- ConstantClean+
  Ozonator
  In-line sanitation system
- Motown<sup>™</sup> audio system
- ControlMySpa™ app
- Full foam insulation
- Twilight<sup>™</sup> LED lights
- 240V performance upgrade
- MicroSilk®
- Marquis Elite Environments™