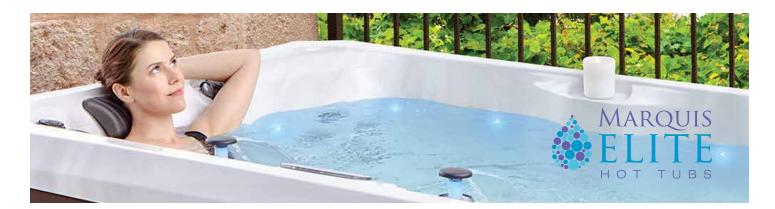

### the **Nashville** Elite

<sup>size</sup> 60 x 84 x 29.5 in

therapy seats 3 seats

water capacity 225 gallons

number of jets 22 jets

1 pump 120 GPM

# electrical requirements 120V 15 Amp

weight dry/full 400/2026 lbs

Go to **marquisspas.com** for videos about each of the Marquis Elite hot tub models

- ConstantClean+
  Ozonator
  In-line sanitation system
- Motown<sup>™</sup> audio system
- ControlMySpa™ app
- Full foam insulation
- Twilight<sup>™</sup> LED lights
- 240V performance upgrade
- MicroSilk®
- Marquis Elite Environments™