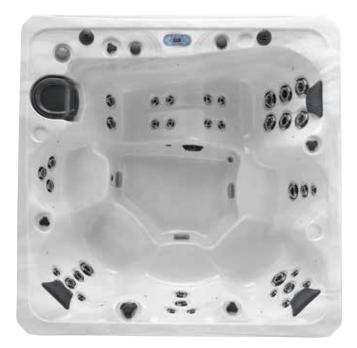

#### the Monaco Elite

size 80 diameter x 36 in

> therapy seats 5 seats

water capacity 250 gallons

> number of jets 23 jets

120 GPM

electrical requirements 120V 15 Amp

weight dry/full 500/2590 lb

#### options

- ConstantClean+ Ozonator In-line sanitation system
- Motown<sup>™</sup> audio system •
- ControlMySpa<sup>™</sup> app •
- Full foam insulation
- Twilight™ LED lights
- 240V performance upgrade
- Marquis Elite Environments<sup>™</sup> Curved Bench