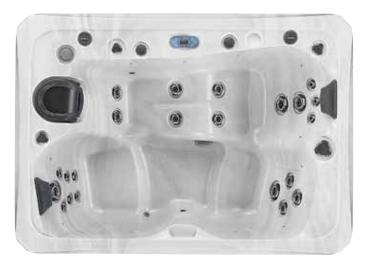

### the **Nashville** Elite

<sup>size</sup> 60 x 84 x 29.5 in

therapy seats 3 seats

water capacity 225 gallons

number of jets 22 jets

1 pump 120 GPM

# electrical requirements 120V 15 Amp

weight dry/full 400/2026 lbs

Go to **marquisspas.com** for videos about each of the Marquis Elite hot tub models

- ConstantClean+
  Ozonator
  In-line sanitation system
- Motown<sup>™</sup> audio system
- ControlMySpa™ app
- Full foam insulation
- Twilight<sup>™</sup> LED lights
- 240V performance upgrade
- MicroSilk®
- Marquis Elite Environments™