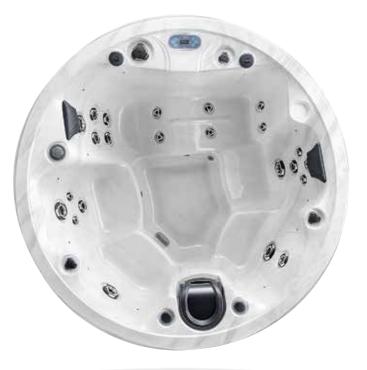

#### the Monaco Elite

size 80 diameter x 36 in

> therapy seats 5 seats

water capacity 250 gallons

> number of jets 23 jets

120 GPM

electrical requirements 120V 15 Amp

weight dry/full 500/2590 lb

#### options

- ConstantClean+ Ozonator In-line sanitation system
- Motown<sup>™</sup> audio system •
- ControlMySpa<sup>™</sup> app •
- Full foam insulation
- Twilight™ LED lights
- 240V performance upgrade
- Marquis Elite Environments<sup>™</sup> Curved Bench