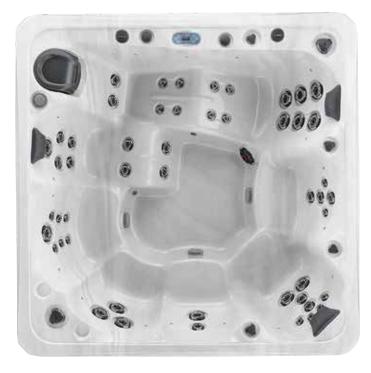

### the **Nashville** Elite

<sup>size</sup> 60 x 84 x 29.5 in

therapy seats 3 seats

water capacity 225 gallons

number of jets 22 jets

1 pump 120 GPM

# electrical requirements 120V 15 Amp

weight dry/full 400/2026 lbs

Go to **marquisspas.com** for videos about each of the Marquis Elite hot tub models

- ConstantClean+
  Ozonator
  In-line sanitation system
- Motown<sup>™</sup> audio system
- ControlMySpa™ app
- Full foam insulation
- Twilight<sup>™</sup> LED lights
- 240V performance upgrade
- MicroSilk®
- Marquis Elite Environments™